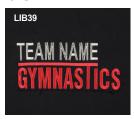

# EMBROIDERY GUII

We offer embroidery in a rainbow of colors!



#### **Embroidery Library** Color Placements

For color placement, silver represents Area A; red represents Area B.

#### EMBROIDERY DESIGN LIBRARY



















#### TEAM NAME LETTERING CHOICES

## Team Name

Small High Tower Letters (upper/lower case) Letter Sizes: 5/8". 1". 1 1/2". 2". 3". 4"

# Team Name

Block Letters (upper/lower case) Letter Sizes: 5/8", 1", 1 1/2", 2", 3", 4"

### Team Name

Athletic Letters (upper/lower case) Letter Sizes: 5/8", 1", 11/2", 2", 3", 4"

## Team Name

Roman Block Letters ((upper/lower case) Letter Sizes: 5/8", 1", 1 1/2", 2", 3", 4"

## Team Name

Back Light Letters (upper/lower case) Letter Sizes: 5/8", 1", 1 1/2", 2", 3", 4"

# Team Name

Trendy Script Letters (upper/lower case) Letter Sizes: 5/8", 1", 1 1/2", 2", 3", 4"

# Team Name

Sports Script Letters (upper/lower case) Letter Sizes: 5/8", 1", 1 1/2", 2", 3", 4"

# Team Name

Brush Script Letters (upper/lower case) Letter Sizes: 5/8". 1".