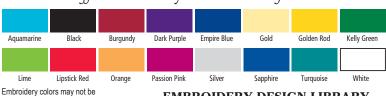

# EMBROIDERY GUII

We offer embroidery in a rainbow of colors!

#### **Embroidery Library** Color Placements

For color placement, silver represents Area A; red represents Area B.