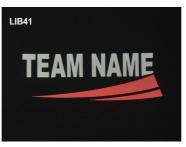

#### FLEX FILM DESIGN LIBRARY

Flex Film Design Library Color Placements

For color placement, silver represents Area A; red represents Area B.