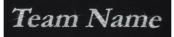

### TEAM NAME LETTERING CHOICES

## Team Name

Block Letters (upper/lower case) Letter Sizes: 5/8". 1". 1 1/2". 2". 3". 4" 2". 3". 4" size letters must be 4 letters or less only

Roman Block Letters (upper/lower case) Letter Sizes: 5/8", 1", 1 1/2", 2", 3", 4" 2", 3", 4" size letters must be 4 letters or less only