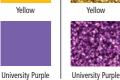

### MATTE

GLITTER

White

Black

Red

White

Fuchsia

# FLEX FILM GUIDE

Matte or Glitter finishes on soft, stretchable premium heat transfer material.