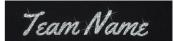

### TEAM NAME LETTERING CHOICES

Trendy Script Letters (upper/lower case) Letter Sizes: 5/8". 1". 11/2". 2". 3". 4" 2". 3". 4" size letters must be 4 letters or less only

New Funky Letters (upper case) Letter Sizes: 5/8", 1", 1 1/2", 2", 3", 4" 2", 3", 4" size letters must be 4 letters or less only