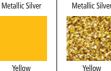

### MATTE

GLITTER

White

Black

Red

White

Fuchsia

# FLEX FILM GUIDE

Matte or Glitter finishes on soft, stretchable premium heat transfer material.