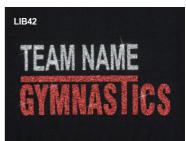

#### FLEX FILM DESIGN LIBRARY

Flex Film Design Library Color Placements

For color placement, silver represents Area A; red represents Area B.